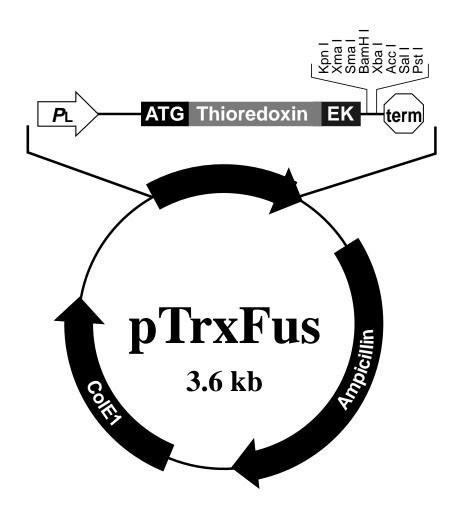

## **Comments for pTrxFus:**

3585 nucleotides

Ampicillin Resistance Gene: bases 201-1061

ColE1 Origin: bases 1206-1879  $P_L$  promoter: bases 2159-2187

Ribosome Binding Site: bases 2709-2726 Thioredoxin ORF: bases 2724-3050

Enterokinase Cleavage Site: bases 3051-3080

Multiple Cloning Site: bases 3081-3112

aspA Transcription Terminator: bases 3113-3179

A-151214

The sequence of pTrxFus has been compiled from information in sequence databases, published sequences, and other sources. Portions of this vector have not yet been completely sequenced. If you suspect an error in the sequence, please contact Invitrogen's Technical Services Department at 800-955-6288.